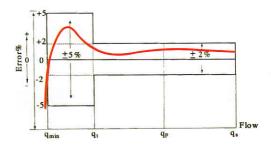

#### ACCURACY:

From minium flow rate (Qmin) Inclusive to transitional flow rate (Qt), Exclusive +- 5% From transitional flow rate (Qt) Inclusive to Maximum flow rate (Qmax), Exclusive +- 2%

## **ERROR CURVE:**