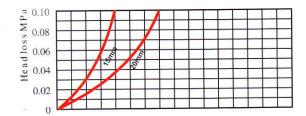

------------------|------------------------------------------|-------------------------|-----------------------------------------|-----------------------------------|----------------------------------------|-----------------------------------------|
| 15                         | 0.2                                      | 2.0MPa                  | 3000                                    | 1500                              | 120                                    | 30                                      |
| 20                         | 0.2                                      | 2.0MPa                  | 5000                                    | 2500                              | 200                                    | 50                                      |

#### **HEAD LOSS CURVE:**



## **ERROR CURVE:**