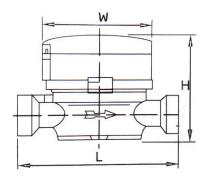

# **METER DIMENSIONS**

| TYPE       | Size (mm) | Length<br>mm<br>L | Width<br>(mm)<br>W | Length<br>Including<br>Nipple±<br>5% | Height<br>(mm)<br>H | Conneting<br>Thread<br>D |
|------------|-----------|-------------------|--------------------|--------------------------------------|---------------------|--------------------------|
| Single Jet | 15MM      | 110               | 77                 | 250                                  | 82                  | 3/4                      |
| Single Jet | 20MM      | 130               | 78                 | 290                                  | 85                  | °1"                      |